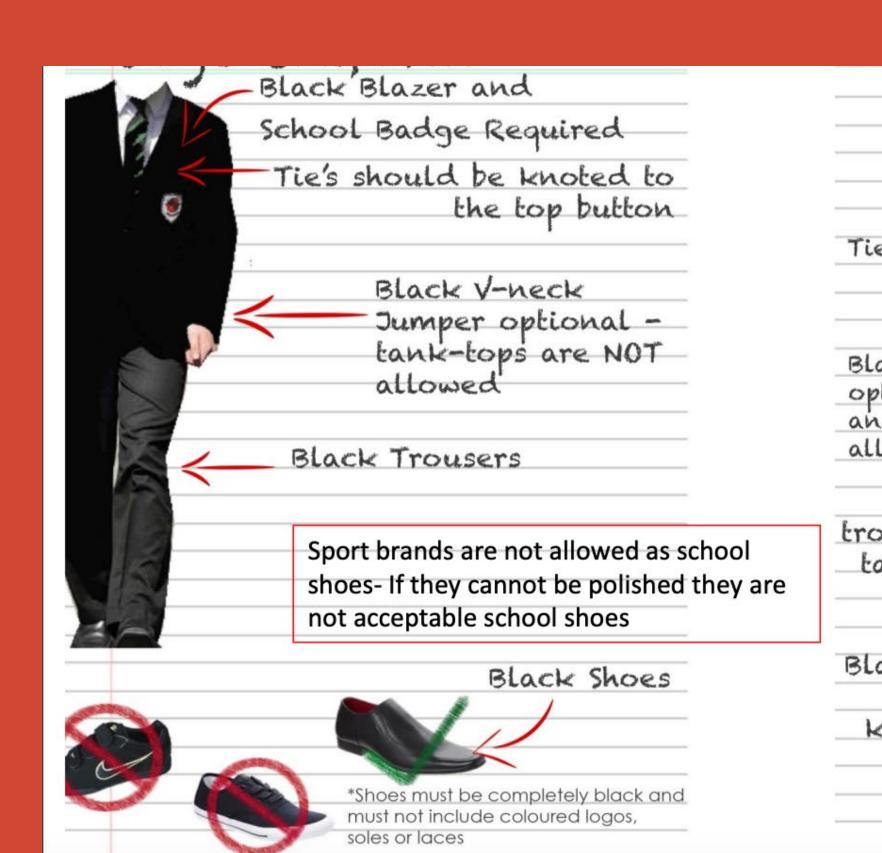

#### School Day

What does it look

like?

- Term dates can be found on school website
  - Attendance matters
  - Punctuality matters
  - No holidays in school time

Black Blazer and School Badge Required Tie's should be knotted to the top button Black V-neck Jumper optional - cardigans and tank-tops are NOT allowed Black tailored trousers or graphite tartan knee length skirt Black opaque tights or Black knee-length socks (optional)

Nail varnish is not to be worn in school and make- up should be natural

Hoodies, Gilets, Bodywarmers or other items cannot be used as an alternative to an outdoor coat

Bracelets cannot be worn and earrings should be stud earrings, Facial piercings are not allowed

in school

Extreme haircuts will not be allowed in school this includes colours in hair and also lines/patterns

| - Black blazer   | - Black blazer and |
|------------------|--------------------|
| and badge        | badge              |
| - Black tailored | - Graphite tartan  |
| School trousers  | knee-length skirt  |
| - White Shirt    | or tailored school |

- Black V necked jumper (optional)
- Black Shoes
- House tie

- trousers
- White shirt
- Black V necked jumper (optional)
- Black opaque tights or black knee-length socks
- Black shoes
- -House tie

The school tie colour for the 2022 intake is — YELLOW